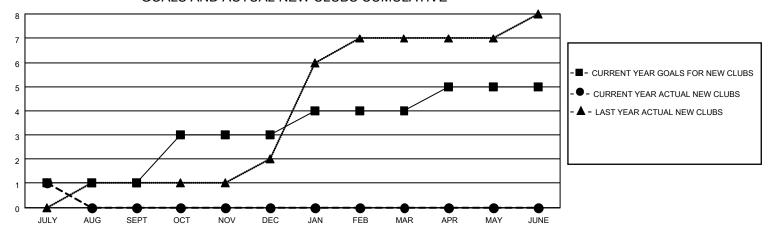

### GOALS AND ACTUAL NEW CLUBS CUMULATIVE

## District 308 A1

| Clubs RESULTS FOR 2022-2023 |   |   |   | Members RESULTS FOR 2022-2023 |    |     |    |
|-----------------------------|---|---|---|-------------------------------|----|-----|----|
|                             |   |   |   |                               |    |     |    |
| JULY/AUG/SEPT               | 1 | 1 | 3 | JULY/AUG/SEPT                 | 20 | 209 | 40 |
| OCT/NOV/DEC                 | 2 | 0 | 0 | OCT/NOV/DEC                   | 40 | 0   | 0  |
| JAN/FEB/MAR                 | 1 | 0 | 0 | JAN/FEB/MAR                   | 20 | 0   | 0  |
| APR/MAY/JUNE                | 1 | 0 | 0 | APR/MAY/JUNE                  | 20 | 0   | 0  |