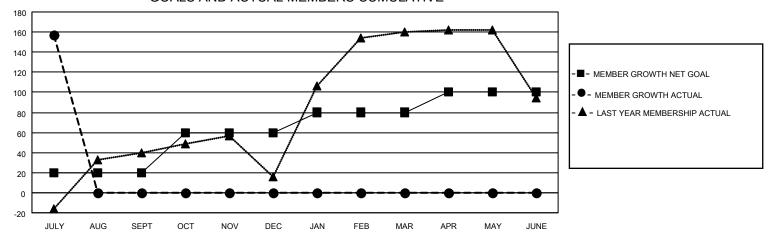

#### GOALS AND ACTUAL MEMBERS CUMULATIVE

| DROPPED CLUBS: 3 |    | 31 CLUBS OF 105 ADDED 1 OR<br>MORE NEW MEMBERS | GENDER DISTRIBUTION                 |                                  |  |
|------------------|----|------------------------------------------------|-------------------------------------|----------------------------------|--|
|                  |    |                                                | MALE<br>FEMALE                      | 1,433 (52.38%)<br>1,248 (45.61%) |  |
| DROPPED MEMBERS  |    |                                                | NON BINARY<br>PREFER NOT TO ANSWER  | 0 (0.00%)                        |  |
| DECEASED         | 0  |                                                | THE ENTITY TO ANOWER                | 00 (2.0170)                      |  |
| CLUB CANCELLED   | 0  | CLICK HERE FOR CUMULATIVE                      | TOTAL FAMILY UNIT MEMBERS           | 380                              |  |
| OTHER            | 40 | MEMBERSHIP DATA                                |                                     |                                  |  |
| TOTAL            | 40 |                                                | FAMILY MEMBERS PAYING HALF DUES 217 |                                  |  |
|                  |    |                                                |                                     |                                  |  |

## District 308 A1

| Clubs RESULTS FOR 2022-2023 |   |   |   | Members RESULTS FOR 2022-2023 |    |     |    |
|-----------------------------|---|---|---|-------------------------------|----|-----|----|
|                             |   |   |   |                               |    |     |    |
| JULY/AUG/SEPT               | 1 | 1 | 3 | JULY/AUG/SEPT                 | 20 | 209 | 40 |
| OCT/NOV/DEC                 | 2 | 0 | 0 | OCT/NOV/DEC                   | 40 | 0   | 0  |
| JAN/FEB/MAR                 | 1 | 0 | 0 | JAN/FEB/MAR                   | 20 | 0   | 0  |
| APR/MAY/JUNE                | 1 | 0 | 0 | APR/MAY/JUNE                  | 20 | 0   | 0  |